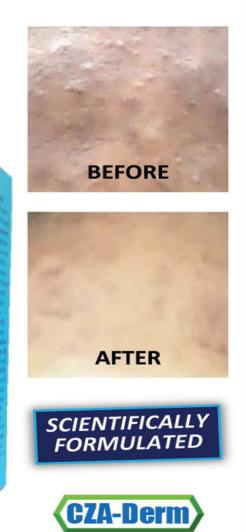

INTRODUCING **Snail Care TISSUE OIL** with Snail Extract SNAL CARE By CZA-Derm Skin Reluvenator TISSUE UL Assists with . . ✓ Scars ✓ Stretch Marks ✓ Uneven Skin Tone ✓ Ageing Skin ✓ Dehydrated Skin snailcare.co.za **NEW** 