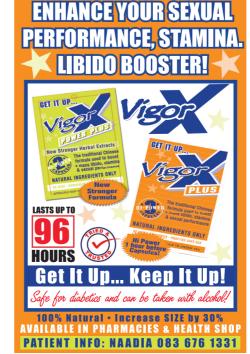

& E T.E.A, Carbopol, SPF40, Glycerine

Daily Skin Rejuvenator



SNAIL CARE with SNAIL EXTRACT for Healthier, Beautiful Skin

Snail Care products containing snail extract does not treat or cure any medical condition,

For your nearest participating outlet contact 08611 76245 (SNAIL) or WhatsApp 078 009 7860 - info@snailcare.co.za - www.snailcare.co.za

Phoenix Eastbury Pharmacy 031-539-3260 Hasmed Pharmacy 031-507-7966 Woodmed Pharmacy 031-505-2791 Whetstone Pharmacy 031-507-4722 Whitehouse Pharmacy 031-539-2350 Westham Pharmacy 031-507-4978 Sunford 031-500-4278 City Gate 031-566-3992 Kwa-Mashu EZ Mart 031-501-1069 Verulam Verulam Pharmacy 032-533-412 Todd Street Pharmacy 032-533-4123 Tongaat Tongaat Pharmacy 032-944-1229 Linmed Pharmacy 032-945-0609 Ghandhis Hill Pharmacy 032-944-3700