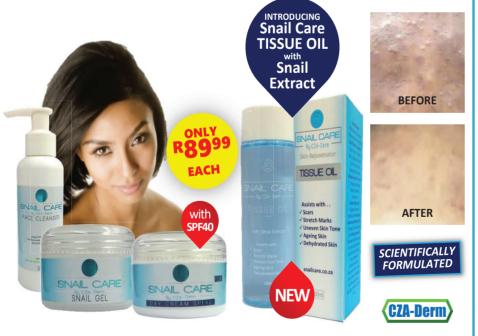

## Snailcare with snail extract for healthier and beautiful skin

All Snailcare products contain its main ingredient of snail extract powder. The Snailcare range is available in a gel, day cream SPF 40,

INTRODUCING

Tried And Tested

facial cleanser and now tissue oil. Snailcare also contains vitamins A, D and E. It is fragrance free and suitable for all skin types. Snail extract

Weight Loss & Aesthetic Centre

Snailcare Daycream SPF 40 and gel containing snail extract is available in a 50ml jar and the Facial Cleanser in 100ml. Try our brand new addition to the Snailcare range Snailcare Tissue Oil with snail extract now available! www.snailcare.co.za or for more information on Science of Snail Extract or nearest stockist, call 086-117-6245 or WhatsApp 078-00-

**2**031 459 8300 13/15 Peak Street, Chatsworth shireeng@dbn.caxton.co.za

Program Run by a Medical Doctor

Thousands Of Success Stories

Assists with . . . Eczema. Acne Marks, Burn Marks, Stretch Marks, **Uneven Skin Tone, Wrinkles & Fine Lines** 

**Contains Snail Extract, Liquorice Root,** Limonene, Lipobelle, Vitamin A, C, D & E T.E.A, Carbopol, SPF40, Glycerine

Daily Skin Rejuvenator

SNAIL CARE with SNAIL EXTRACT for Healthier, Beautiful Skin

Snail Care products containing snail extract does not treat or cure any medical condition,