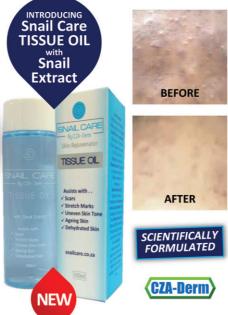

# BEFORE AFTER OPEN Mon to Sat 8.30am to 6pm - Sun 8.30 to 4.30pm

By CZA-Derm

Daily Skin Rejuvenator

Assists with . . . Eczema, Acne Marks, Burn Marks, Stretch Marks, Uneven Skin Tone, Wrinkles & Fine Lines

Contains Snail Extract, Liquorice Root, Limonene, Lipobelle, Vitamin A, C, D & E T.E.A, Carbopol, SPF40, Glycerine

### SNAIL CARE with SNAIL EXTRACT for Healthier, Beautiful Skin

Snail Care products containing snail extract does not treat or cure any medical condition, it is used at the sole discretion of the client for cosmetic benefit. Individual results may vary